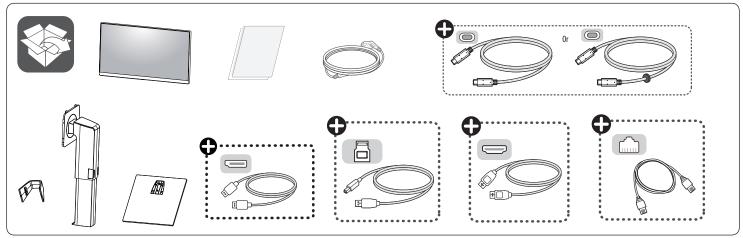

## LED LCD COMPUTER Monitor (LED COMPUTER Monitor)

27BQ75QC 27BQ75QB

It is recommended that use the supplied components.

Depending on country

You can download manuals from the LGE website.

OWNER'S MANUAL AND REGULATORY INFO. are available at https://www.lg.com/au/support/manuals.

PLEASE READ SAFETY INFORMATION BEFORE INSTALLATION AND USE. SCAN QR CODE TO ACCESS

- Using a DVI to HDMI / DP (DisplayPort) to HDMI cable may cause compatibility issues.
  The USB port on the product functions as a USB hub.
  Make sure to use the supplied cable. Otherwise, this may cause the device to malfunction.