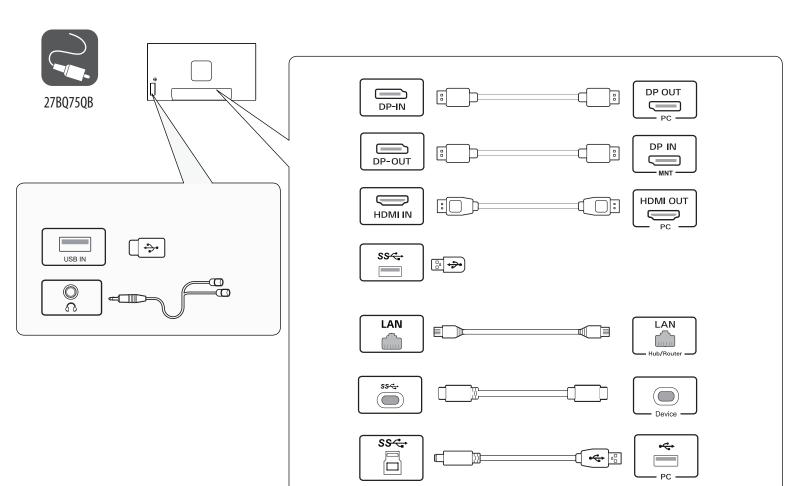

PLEASE READ SAFETY INFORMATION BEFORE INSTALLATION AND USE. SCAN QR CODE TO ACCESS

- Using a DVI to HDMI / DP (DisplayPort) to HDMI cable may cause compatibility issues.
  The USB port on the product functions as a USB hub.
  Make sure to use the supplied cable. Otherwise, this may cause the device to malfunction.