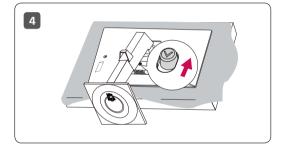

www.lg.com

## LED LCD COMPUTER Monitor (LED COMPUTER Monitor)

27BQ75QC 27BQ75QB





It is recommended that use the supplied components.



Depending on country

You can download manuals from the LGE website.

OWNER'S MANUAL AND REGULATORY INFO. are available at https://www.lg.com/au/support/manuals.

PLEASE READ SAFETY INFORMATION BEFORE INSTALLATION AND USE. SCAN QR CODE TO ACCESS





























- Using a DVI to HDMI / DP (DisplayPort) to HDMI cable may cause compatibility issues.
  The USB port on the product functions as a USB hub.
  Make sure to use the supplied cable. Otherwise, this may cause the device to malfunction.