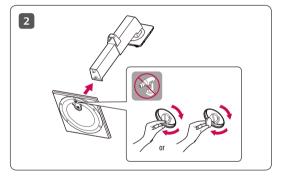

www.lg.com

## LED LCD COMPUTER Monitor (LED COMPUTER Monitor)

27BQ75QC 27BQ75QB





It is recommended that use the supplied components.



Depending on country

You can download manuals from the LGE website.

OWNER'S MANUAL AND REGULATORY INFO. are available at https://www.lg.com/au/support/manuals.

PLEASE READ SAFETY INFORMATION BEFORE INSTALLATION AND USE. SCAN QR CODE TO ACCESS





























- Using a DVI to HDMI / DP (DisplayPort) to HDMI cable may cause compatibility issues.
  The USB port on the product functions as a USB hub.
  Make sure to use the supplied cable. Otherwise, this may cause the device to malfunction.