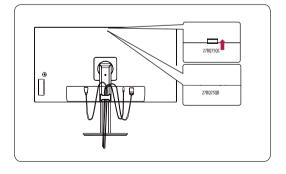

www.lg.com

## LED LCD COMPUTER Monitor (LED COMPUTER Monitor)

27BQ75QC 27BQ75QB





It is recommended that use the supplied components.



Depending on country

You can download manuals from the LGE website.

OWNER'S MANUAL AND REGULATORY INFO. are available at https://www.lg.com/au/support/manuals.

PLEASE READ SAFETY INFORMATION BEFORE INSTALLATION AND USE. SCAN QR CODE TO ACCESS





























- Using a DVI to HDMI / DP (DisplayPort) to HDMI cable may cause compatibility issues.
  The USB port on the product functions as a USB hub.
  Make sure to use the supplied cable. Otherwise, this may cause the device to malfunction.