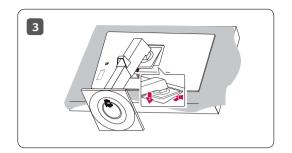

www.lg.com

## LED LCD COMPUTER Monitor (LED COMPUTER Monitor)

27BQ75QC 27BQ75QB





It is recommended that use the supplied components.



Depending on country

You can download manuals from the LGE website.

OWNER'S MANUAL AND REGULATORY INFO. are available at https://www.lg.com/au/support/manuals.

PLEASE READ SAFETY INFORMATION BEFORE INSTALLATION AND USE. SCAN QR CODE TO ACCESS





























- Using a DVI to HDMI / DP (DisplayPort) to HDMI cable may cause compatibility issues.
  The USB port on the product functions as a USB hub.
  Make sure to use the supplied cable. Otherwise, this may cause the device to malfunction.