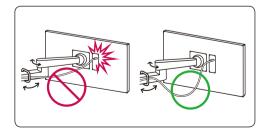

www.lg.com

## LED LCD COMPUTER Monitor (LED COMPUTER Monitor)

27BQ75QC 27BQ75QB





It is recommended that use the supplied components.



Depending on country

You can download manuals from the LGE website.

OWNER'S MANUAL AND REGULATORY INFO. are available at https://www.lg.com/au/support/manuals.

PLEASE READ SAFETY INFORMATION BEFORE INSTALLATION AND USE. SCAN QR CODE TO ACCESS





























- Using a DVI to HDMI / DP (DisplayPort) to HDMI cable may cause compatibility issues.
  The USB port on the product functions as a USB hub.
  Make sure to use the supplied cable. Otherwise, this may cause the device to malfunction.