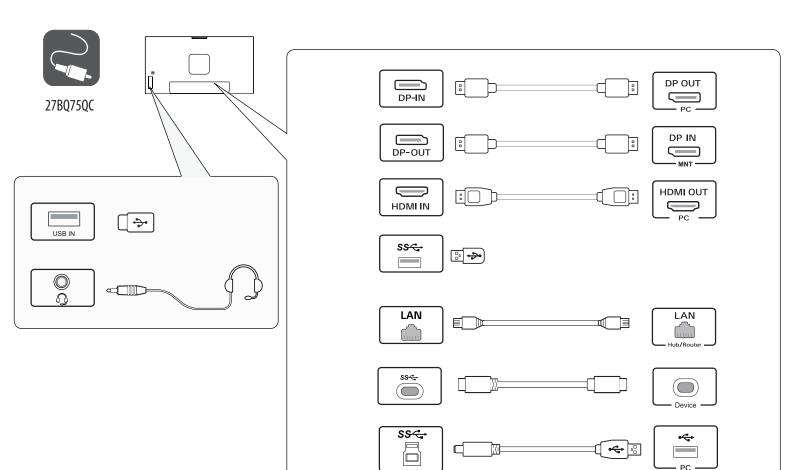

PLEASE READ SAFETY INFORMATION BEFORE INSTALLATION AND USE. SCAN QR CODE TO ACCESS

- Using a DVI to HDMI / DP (DisplayPort) to HDMI cable may cause compatibility issues.
  The USB port on the product functions as a USB hub.
  Make sure to use the supplied cable. Otherwise, this may cause the device to malfunction.